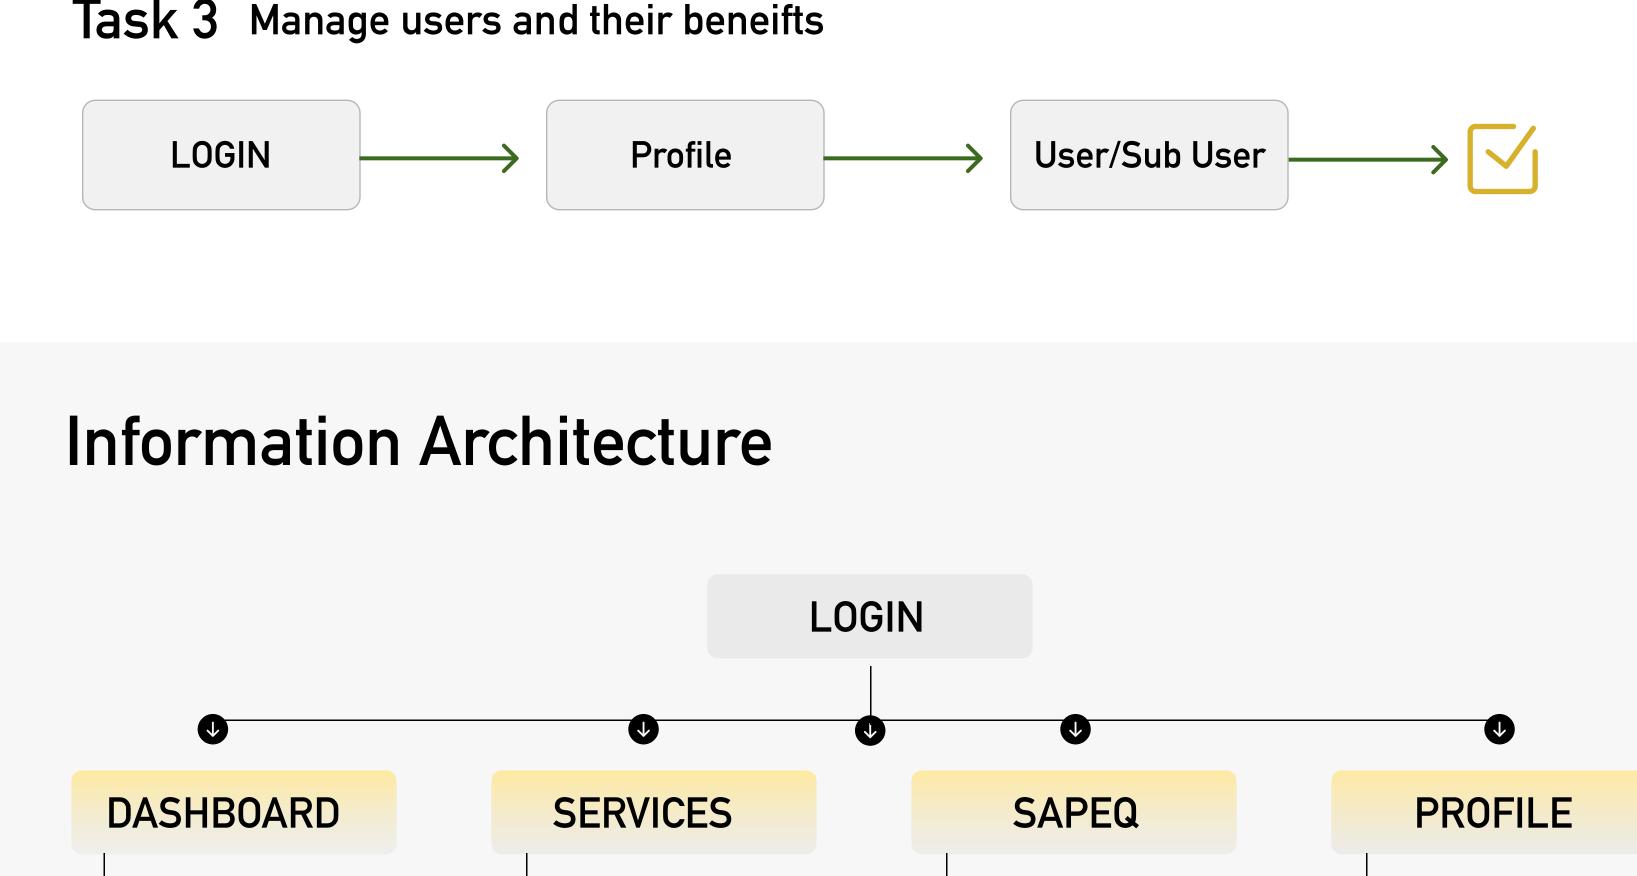

**Painpoints** 

Annual/Sick Leaves

Labour appraisal system

Point System

that the following would be the most common goals that users would try to achieve Task 1 Accessing complete point system for the team.

From the analysis and research done one the existing product and user base, it was clear

**LOGIN** My Services **Apply Now** 

Manage Team

Task 2 Manage Annual leaves and easy steps to apply benefits

**MY SERVICES** 