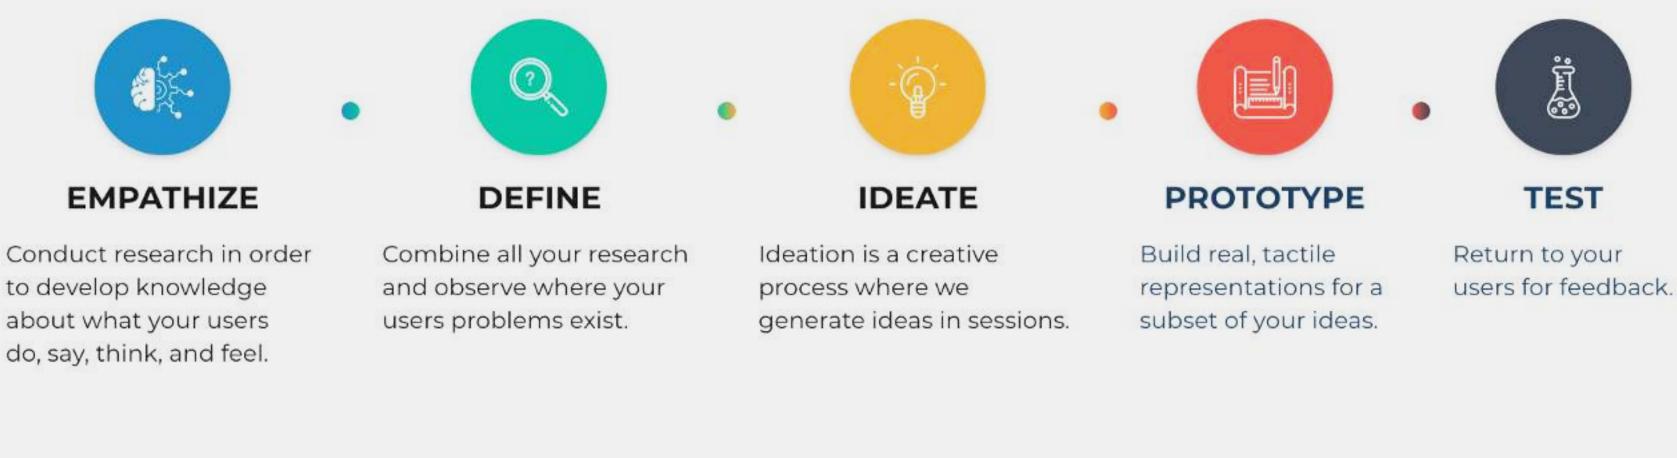

# The existing portal had limited features and the portal required new features to be added

so all type of employee can access the portal.

Design Process